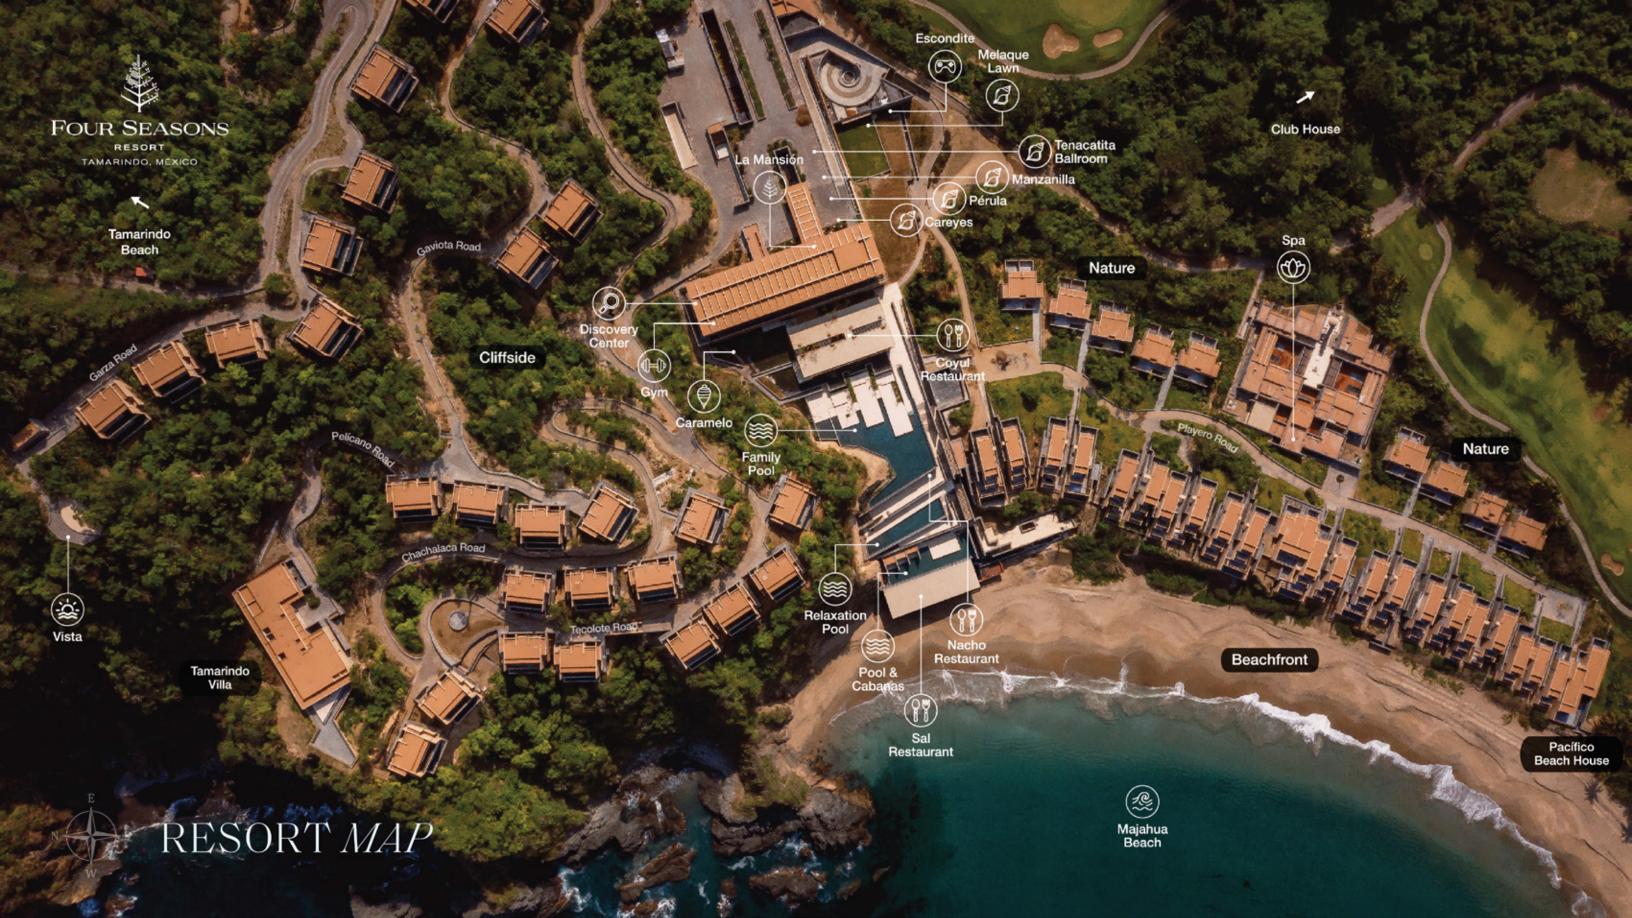

## A SUSTAINABLE VISION: RANCHO LOLA

At Four Seasons Resort Tamarindo, México, upholding an unwavering commitment to sustainability, culinary excellence, and cultural preservation is woven into our fabric, offering guests a unique opportunity to savor the essence of Mexico's vibrant heritage in an environmentally conscious manner.

Central to this commitment is Rancho Lola, a low-impact sustainable farm located just a short golf ride from the resort. Here, guests are invited to reconnect with the origins of indigenous ingredients native to the region, fostering a deeper understanding and appreciation for the distinct flavors of Mexico. Nestled within our secluded 3,000-acre private nature

reserve, this newly redesigned farm will be the heart of the holiday season at Tamarindo, inviting guests to take part in immersive experiences inspired by the richness of the natural landscape that surrounds. Rancho Lola stands as a testament to Four Seasons Resort Tamarindo's commitment to sustainability, providing a deep connection to Mexico's vibrant culinary heritage.

Embracing a vision where our chefs transcend the confines of the kitchen, Rancho Lola is a showcase of our dedication to minimizing our impact on the Reserve while allowing guests the chance to experience and savour the finest regional and locally grown ingredients. It's a sanctuary where culinary experiences are elevated by a deep respect for the land, and where we invite guests to relish in the beauty and bounty of Mexico's natural landscape and Four Seasons Resort Tamarindo's approach to sustainable travel.