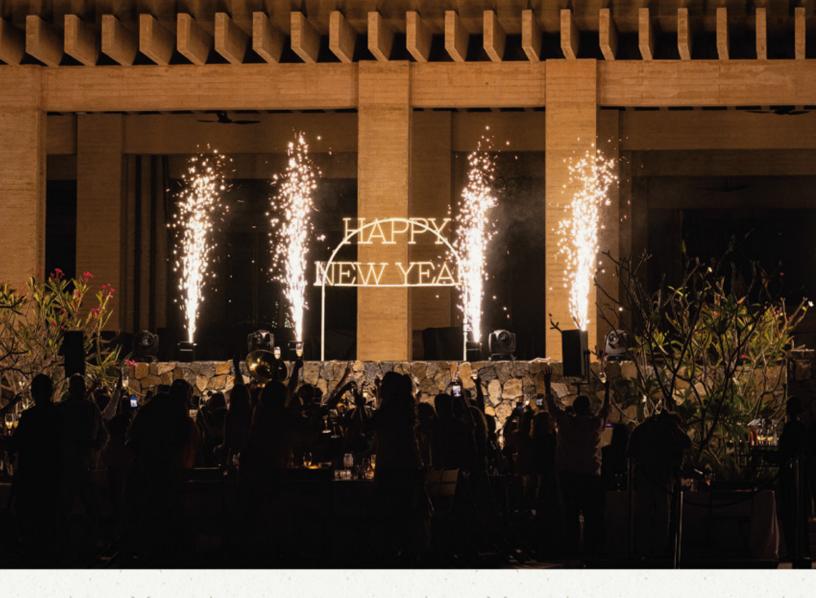

### **NEW YEAR'S EUE PARTY**

Welcome Cocktail | 7:00 PM – 8:00 PM Dinner | 8:00 PM - 1:00 AM Tamarindo Lawn

Under a starlit sky with the waves crashing not too far away, step into a night of enchantment for an unforgettable New Year's Eve celebration. Kick off 2025 in style with dinner, dancing, live music, and an evening to remember.

#### INCLUDED IN THE FESTIVITIES:

- · Welcome Cocktail
- · Buffet stations brimming with delectable delights
- · Wine Pairings with Dinner
- Midnight Champagne Toast

And don't worry about the little ones, we've got a special evening planned for them too! As an extension of Caramelo, children are invited to take part in their own New Year's Eve celebration. Included in the price above, our youngest guests will be treated to a night of fun with food, games, and engaging activities suitable for all ages taking place at Tamarindo Lawn.

Let us ensure your youngest family members create new year's eve memories to last a lifetime!

\$9,600 MXN per person