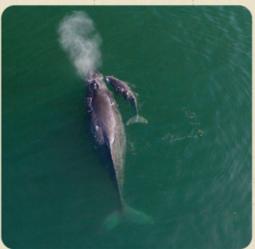

### WHALE WATCHING BOAT TOUR

Private Charter | Tamarindo Beach

Discover the serene, tucked-away bays of Tamarindo, where sea mammals find solace and raise their young. Mere steps from the beach, board a whale-watching boat tour for an amazing adventure across the Pacific Ocean to witness these magnificent creatures in their natural habitat during peak whale season.

\$4,700 MXN per hour (minimum 2 hours) – Up to 6 guests