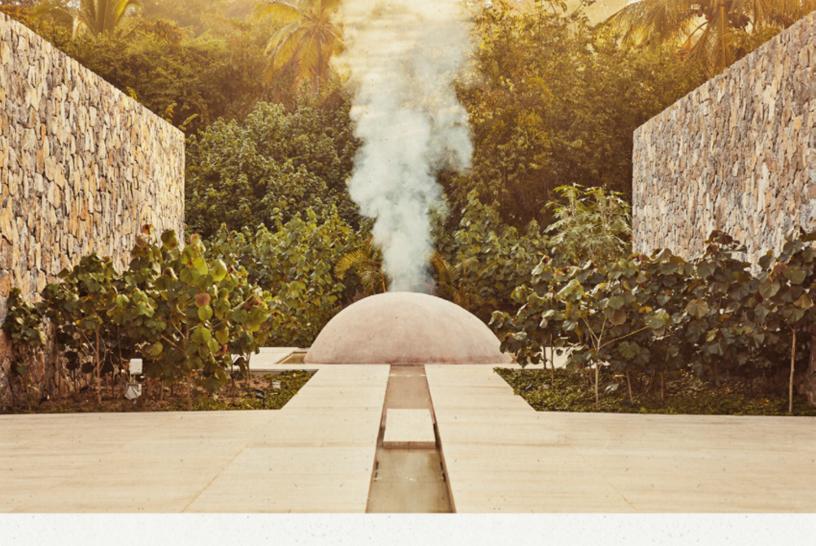

Throughout your spa experience, the scent of copal will provide a sense of connection to your spirit and to everything around you. With its unique scent and white smoke, copal purifies the atmosphere, and is present in several of our treatments and signature products available at our spa boutique.

## TRADITIONAL TEMAZCAL CEREMONY

Every Sunday - 10:00 AM | SPA

For centuries, pre-Hispanic cultures in Mexico have used the temazcal, or "house of heat," as a ritual bath for spiritual cleansing. As we usher in a new year, transformation becomes inevitable and we invite you to try a cleansing temazcal ceremony, led by a Shaman, that will release old energy and make space for what is ahead. We invite all guests to embark on this unique and traditional cultural experience of self-connection in our authentic Temazcal.