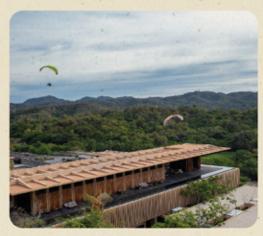

### SKYWARD PARATRIKE ADVENTURE

DEC 26th, 27th & 28th - From 8:00 AM - 10:30 AM | Casa Club

Experience the ultimate adventure – from the air! Discover the vast beauty of Tamarindo's expansive nature reserve, spanning over 3,000-acres, and embark on a thrilling 15-minute flight that includes breathtaking aerial views, with the chance to spot wildlife in the distance. Let local adventurers Sean and Herminio guide you through the clouds, igniting your adrenaline and crafting unforgettable holiday memories.

\$5,000 MXN All ages welcomed – kids under 8 years old must be accompanied by an adult \*Same price for all ages