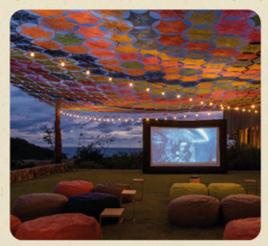

### STARGAZING CINEMA DINNER

DEC 20th & DEC 23rd - 7:00 PM | Melaque Lawn

Enjoy cinema stargazing like you've never experienced before, the perfect activity to enjoy with family and friends. Relax in comfortable loungers while enjoying a gastronomic feast featuring classic American cuisine like hot dogs and burgers, complemented by a candy bar and popcorn for the ideal movie night experience beneath the stars. Complimentary beer and house wine is included for the grown-ups.

\$1,350 MXN + open bar