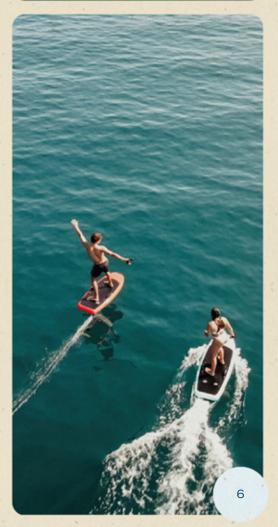

### E-FOIL CLASS

Available December 16th to 23rd | Tamarindo Beach

Take flight on your first lesson! Rent an e-foil surfboard to use at Tamarindo Beach, powered by an electric motor and controlled by you, which provides an unforgettable adventure in the water. Experience the exhilarating sensation of gliding silently over the waves, combining the thrills of surfing, flying, and wakeboarding all in one ride.

\$5,000 MXN per hour per person