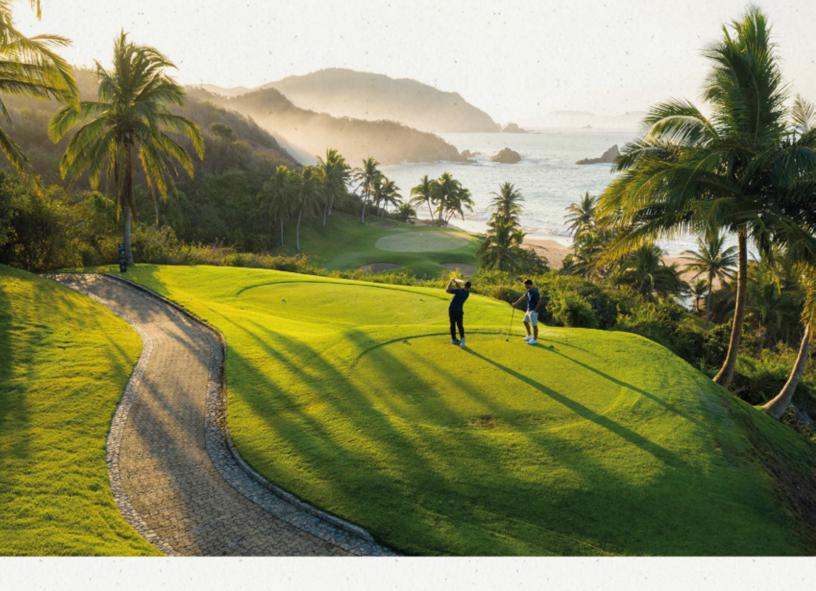

# GOLF CLUB HOUSE HOURS | 7:30 AM - 6:00 PM TEE TIMES: Every 20 minutes starting at 7:40 AM

Nestled between the lush jungle of the reserve and the rocky Pacific Ocean coastline, designed by celebrated golf architect David Fleming, El Tamarindo offers 18 holes experience where each hole on this 6,682-yard, par-72 course offers its own unique challenges. Nine holes feature ocean views of extraordinary beauty drawing serious golf enthusiasts from around the globe with meticulous management of daily tee-offs, you'll relish stunning ocean views and the sensation of having the entire course to yourself.